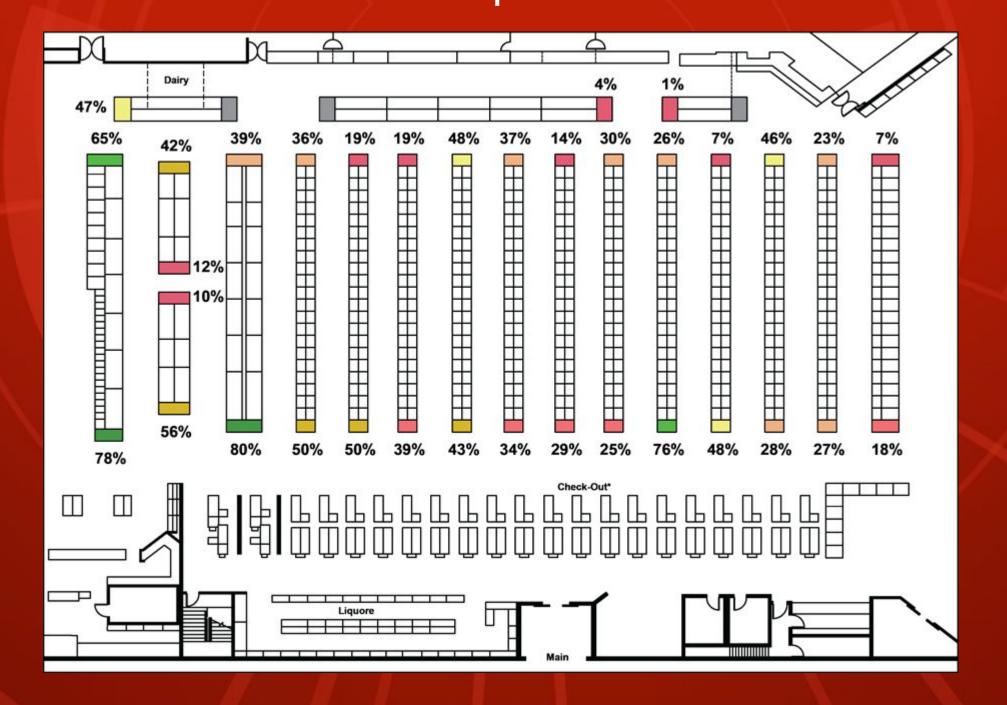

### **70-80%** Of total store traffic for best feature spaces locations

## <10%

Of total store traffic for the worst feature space locations